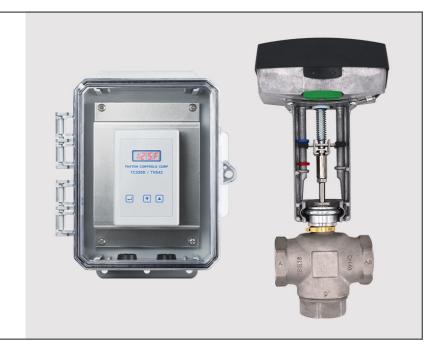

# PAXTON

Paxton offers a broad line of control products for HVAC, hydronic, plumbing and industrial applications including temperature controllers, air flow sensors, and electric and pneumatic control valves.

• Electronic Domestic Hot Water Mixing Valve Packages

Key Benefits: Good variety, good for retrofits and new installations.