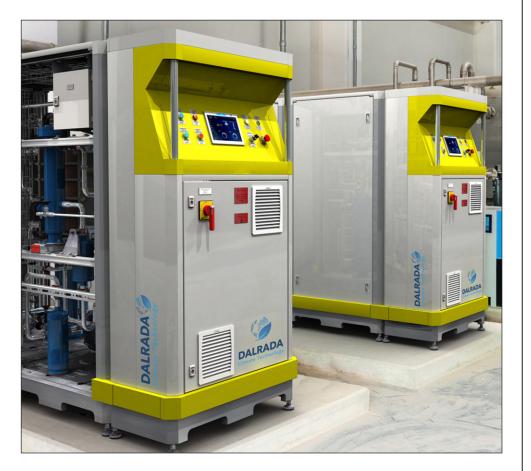

# COLUMBIA

After specializing in boiler manufacturing over the last seven decades, Columbia Boiler has amassed a large, variegated product line ideally fitted for brewery, distillery, dry cleaner, seafood processing, bakery, hospital, automotive, home/business heating, and other applications.

- Steam Boilers
- Water Heaters
- Full line of Boiler Accessories

Key Benefits: Easy to Maintain, cost effective, durable & long lasting, rapid lead times

Hurst Boiler & Welding Company has been designing and manufacturing a complete line of solid fuel, solid waste, biomass, gas, coal and oil-fired steam and hot water boilers for nearly half a century. Heating & Process applications include: schools, dry cleaning, hospitals, universities, military & all commercial/industrial operations.