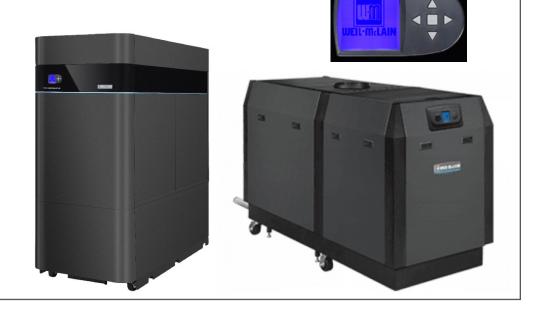

Weil-McLain, a division of The Marley-Wylain Company, has been designing and manufacturing hydronic comfort heating systems for residential, commercial and institutional buildings since 1881. Weil-McLain offers a broad spectrum of high efficiency gas-fired,oil-fired and combination oil/gas boilers for commercial use in applications such as offices, schools, restaurants, hotels and other facilities.

- Steam Boilers
  Low NOx Boilers
- Hydronic Boilers
  Indirect-Fired Water Heaters

Key Benefits: Cast iron, stainless steel and cast aluminum designs, highly efficient, easy to maintain, compact footprints, condensing models equipped with roller casters for ease of installation, long life and reliability.