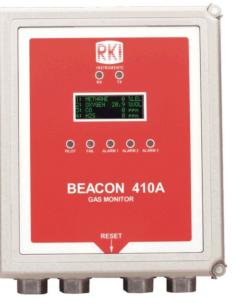

#### INSTRUMENTS

RKI Instruments, Inc. is an innovative gas detection company located in Union City, California. RKI was established in 1994 with the belief that customers and distributors deserve a reliable source for advanced gas detection equipment as well as solutions to specific gas monitoring applications.

• Gas Detection Systems

Key Benefits: Highly reliable, highly configurable, very cost effective.