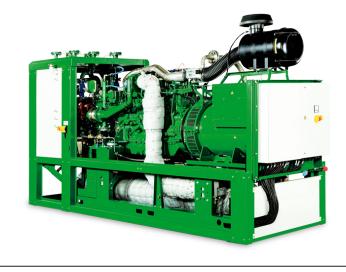

- Motors
- Panels
- Drives
- Soft Starters
- Controls
- TransformersGenerators
- Custom Solutions

Key Benefits: Innovative technologies, committed to sustainable production of efficient solutions.

2G Energy provides a wide range of highly efficient, low emission cogeneration systems. Combined heat and power (CHP) is an efficient and clean way of generating electric power and thermal energy from a single fuel source. CHP systems can be employed over a wide range of sizes, applications, fuels and technologies.

- Natural Gas, Biogas, Propane, Gas to Power, and Hydrogen CHP Solutions
- Containerized Solutions from Compact to Outdoor Sound Capsule and a variety of other options

Key Benefits: Substantial energy cost savings, highly reliable and efficient, fast return on investment