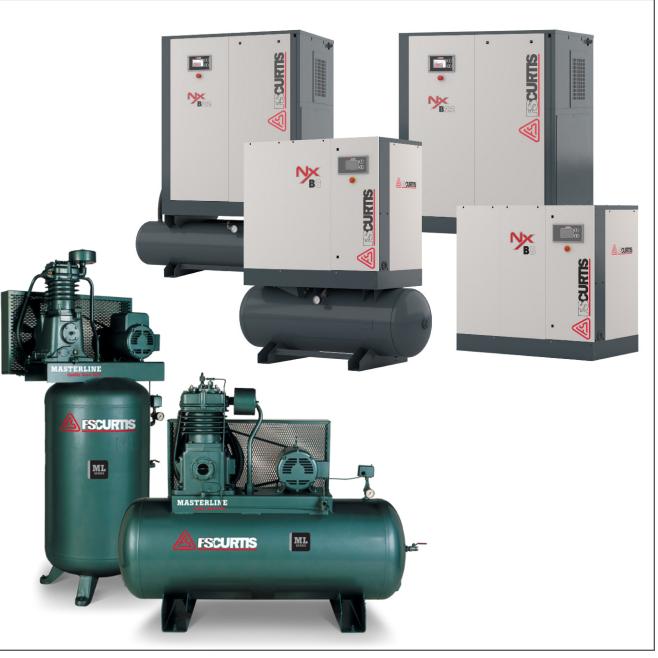

#### AIR COMPRESSORS

FS-Curtis began producing high quality, world-class industrial equipment in St. Louis, MO since 1854. For more than 160 years, FS-Curtis products have been passed down from generation to generation, proving their recognized value to loyal customers. Their Masterline Air Compressors remain unmatched in terms of durability and performance, along with their rotary screw and oil-less compressor series.

- Reciprocating Air Compressors
- Rotary Screw Air Compressors
- Oil-Free Compressors
- Air Treatment & Accessories

Key Benefits: Energy efficient, reliable, robust design, equipment longevity, competitive pricing